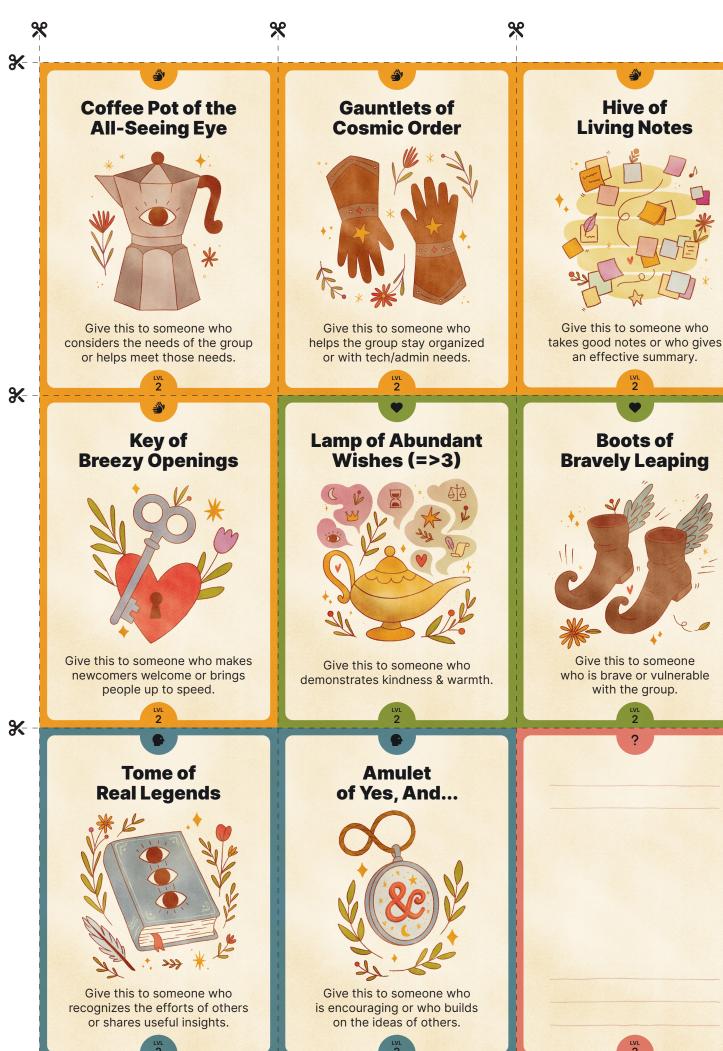

A deck of magical items to support facilitation and spark connection in any group setting.