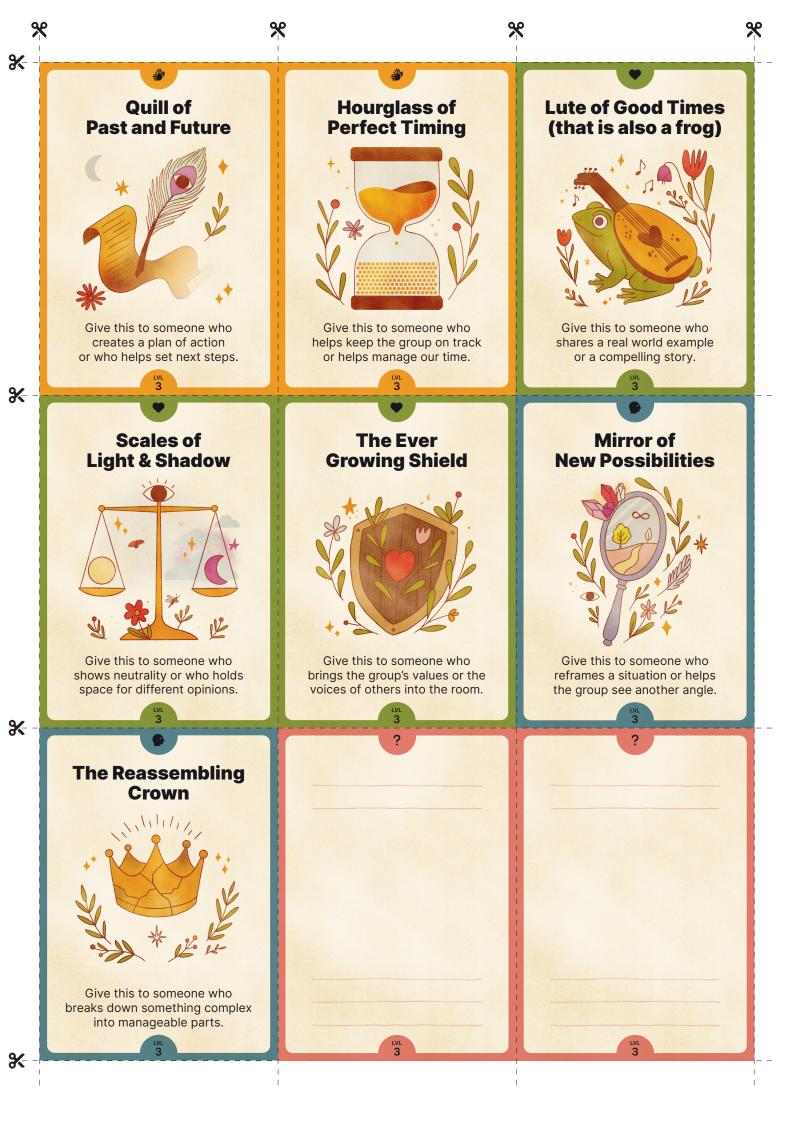

A deck of magical items to support facilitation and spark connection in any group setting.