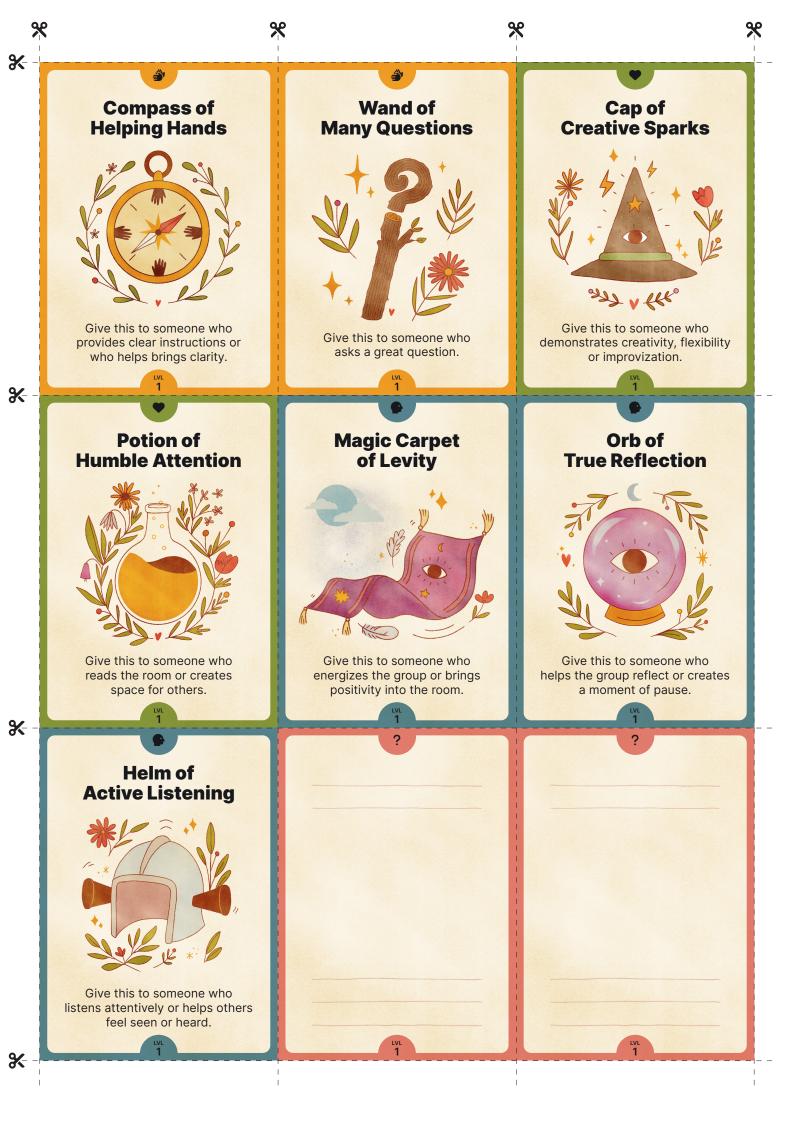

A deck of magical items to support facilitation and spark connection in any group setting.