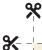

## You will need:

A4 size cardstock (200-300 gsm) Scissors or a paper cutter Glue stick

## Instructions:

- Open the PDF containing your printable cards.
- 2. Set your printer to 100% scale (actual size) don't fit to page.
- 3. Choose double-sided printing if your printer allows it, or print the fronts and backs separately, and then glue the front and back sheets.
- 4. Cut along the trim lines. Use a paper cutter for best results.