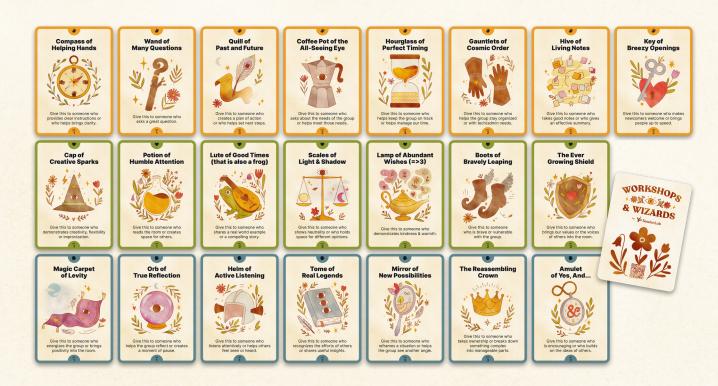

A deck of magical items to support facilitation and spark connection in any group setting.